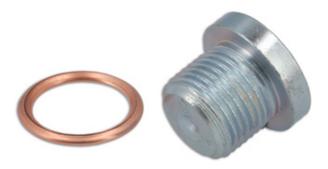

## Sump Plug & Washer - for Peugeot, Renault

An M18 x 1.5mm sump plug and washer suitable for Peugeot and Renault vehicles.

## **Additional Information**

- · Applications include: Peugeot, Renault.
- Thread size: M18 x 1.5mm; thread length: 12mm; with 8mm square drive.
- Equivalent to OEM 7703075336, 7703075077.
- Supplied with oval section copper washer: 18mm ID x 24mm OD x 2mm thick. Washer available separately, Part Nos. 36800 (10pc), 31713 (50pc). It is recommended the washer is replaced at every service.
- · Included in Euro sump plug assorted box, Part No. 32754. Also included in Connect sump plug rack, Part No. 36810.