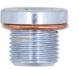

## Sump Plug & Washer - for Peugeot, Renault

An M18 x 1.5mm sump plug and washer suitable for Peugeot and Renault vehicles.

## **Additional Information**

- · Applications include: Peugeot, Renault.
- Thread size: M18 x 1.5mm; thread length: 12mm; with 8mm square drive.
- Equivalent to OEM 7703075336, 7703075077.
- Supplied with oval section copper washer: 18mm ID x 24mm OD x 2mm thick. Washer available separately, Part Nos. 36800 (10pc), 31713 (50pc). It is recommended the washer is replaced at every service.
- · Included in Euro sump plug assorted box, Part No. 32754. Also included in Connect sump plug rack, Part No. 36810.