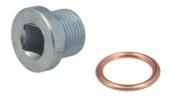

## Sump Plug & Washer - for Peugeot, Renault

An M18 x 1.5mm sump plug and washer suitable for Peugeot and Renault vehicles.

## **Additional Information**

- · Applications include: Peugeot, Renault.
- Thread size: M18 x 1.5mm; thread length: 12mm; with 8mm square drive.
- Equivalent to OEM 7703075336, 7703075077.
- Supplied with oval section copper washer: 18mm ID x 24mm OD x 2mm thick. Washer available separately, Part Nos. 36800 (10pc), 31713 (50pc). It is recommended the washer is replaced at every service.
- · Included in Euro sump plug assorted box, Part No. 32754. Also included in Connect sump plug rack, Part No. 36810.